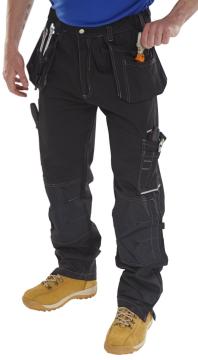

SHAWBURY M/P TROUSER BLACK 50T

Product Code:

SMPTBL50T

Selling UOM:

Each

Pack Size:

- 250gsm Polycotton twill fabric
- Multi pocket design with tool pouches
- Tuck away holster pockets
- 1 rear pocket with hook and loop flap
- Hammer loop
- External knee pad pouches
- Reinforced knees
- Side elastic on waist for comfort and ease of fitting
- 30cm gusset at ankles with zip closure
- Available in regular and tall fit (T)