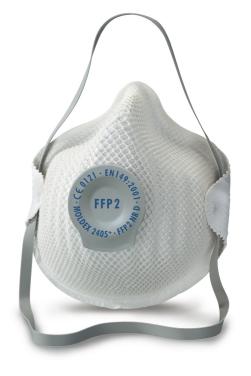

## **MOLDEX 2405 MASK FFP2V NR D**

MOLDEX

Product Code:

MOL2405

Selling UOM:

Bx 20

Pack Size:

20

This dual purpose mask is ideally suited to most industrial applications.

The ActivForm® seal automatically adjusts to different face shapes without the need for a nose clip.

The loop strap allows easy application.

The DuraMesh® shell increases shape retention and durability

The Ventex®-valve reduces moisture and heat inside the mask.

Durable and comfortable

FFP2 NR D valved

EN149:2001 + A1:2009

| Packaging Waste | Туре    | Units | Weight(g) | Length(mm) | Width(mm) | Height(mm) |
|-----------------|---------|-------|-----------|------------|-----------|------------|
| Cardboard       | Outer   | 1     | 440.00    | 388.00     | 286.00    | 470.00     |
| Paper           | Inner   | 12    | 5.36      |            |           |            |
| Cardboard       | Inner   | 12    | 60.00     | 232.00     | 132.00    | 126.00     |
| Plastic         | Inner   | 12    | 4.30      |            |           |            |
| Carton Weight:  | 4.992kg |       | 1.00      |            |           |            |