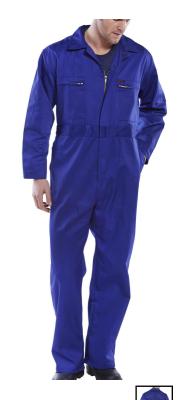

## **SUPER CLICK PC B/SUIT ROYAL 58**

**Product Code:** 

PCBSHWR58

Selling UOM:

Each

Pack Size:

Garment has a Reinforced Elasticated Waist

- 65% polyester, 35% cotton
- Concealed two-way zip
- 2 zip breast pockets
- Reinforced elasticated waist
- Double pen pocket on sleeve
- 2 swing hip pockets with side access
- 2 rear pockets, one with hook and loop fastening
- Knee pad pockets
- 1 rule pocket
- 1 hammer loop