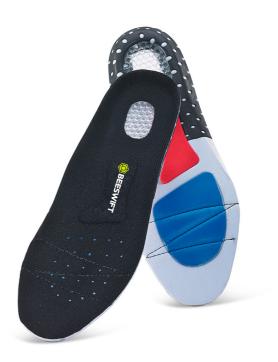

## CLICK GEL INSOLE 42/08

- High elastic E.V.A insole footbed with soft latex
- Shock absorption honeycomb heel
- Excellent comfort
- Offers cushioning and support for the feet over extended walking and standing time periods

• Protects the foot from impact with the ground and helps to lessen the stress on joints and ligaments in the foot

PECIFIC

74

- Helps prevent injury
- Friction reducing top fabric
- Fits in most shoes with a removable insole