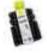

## **SHAWBURY M/P TROUSER BLACK 50**

- 250gsm Polycotton twill fabric
- Multi pocket design with tool pouches
- Tuck away holster pockets
- 1 rear pocket with hook and loop flap
- Hammer loop
- External knee pad pouches
- Reinforced knees
- Side elastic on waist for comfort and ease of fitting
- 30cm gusset at ankles with zip closure
- Available in regular and tall fit (T)