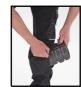

## **SHAWBURY M/P TROUSER BLACK 50**

- 250gsm Polycotton twill fabric
- Multi pocket design with tool pouches
- Tuck away holster pockets
- 1 rear pocket with hook and loop flap
- Hammer loop
- External knee pad pouches
- Reinforced knees
- Side elastic on waist for comfort and ease of fitting
- 30cm gusset at ankles with zip closure
- Available in regular and tall fit (T)