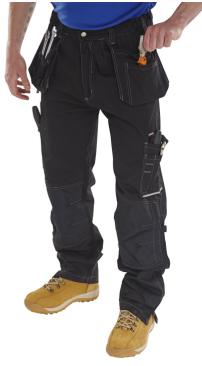

## **SHAWBURY M/P TROUSER BLACK 50**

- 250gsm Polycotton twill fabric
- Multi pocket design with tool pouches
- Tuck away holster pockets
- 1 rear pocket with hook and loop flap
- Hammer loop
- External knee pad pouches
- Reinforced knees
- Side elastic on waist for comfort and ease of fitting
- 30cm gusset at ankles with zip closure
- Available in regular and tall fit (T)