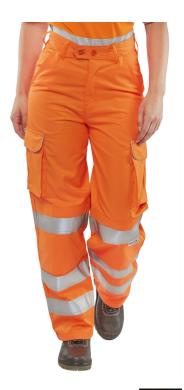

Garment has welded or reinforced seams

- 280gsm 80-20 Polyester cotton. •
- Teflon coated for improved soil release.
- 7 Belt loop waistband.
- Limited inside leg length.
- Cargo pockets. •
- Knee pad pocket. •
- Durable hard wearing whilst remaining soft and comfortable. •
- 3 x 3M Scotchlite retroreflective leg bands. •
- EN ISO 20471 2013: Class 2. ۲
- GO/RT 3279. Issue 8 2013. •

## LADIES RAIL SPEC TROUSER 30 SIZE 12

eight(mm) 220.00