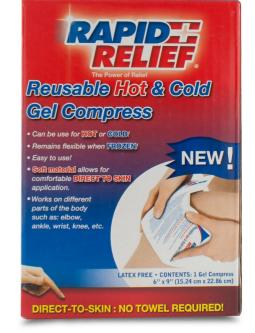

# REUSABLE HOT/COLD GEL COMPRESS DIRECT TO SKIN

The Direct to Skin Hot/Cold Compress is a staple in the retail hot and cold therapy category. Rapid Aid's non-woven material is soft and comfortable directly against the skin, and the size is ideal for most common injuries to smaller joints and targeted body areas, both hot or cold.

#### **Features**

- Non-toxic gel
- Flexible when frozen, safe for microwaveable use
- Ideal for targeted pain relief for areas such as: face, arm, ankle, elbow, leg
- Direct-to-Skin: No need to wrap in a towel before use
- Bi-lingual packaging (English and French)