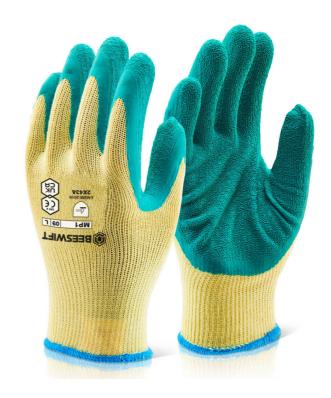

## M/P GREEN LATEX P/C GLOVE M

Product Code:

MP1GM

The manufacturer or his nominated representative established in the community:

Beeswift Limited Unit 120 The Hub Birmingham United Kingdom B6 7ES

Declares that the P.P.E described above is in conformity with the provisions of Regulation (EU) 2016/425 and where in such case the national standard transposing harmonised standard numbers:

EN 388:2016 EN 420:2003 + A1:2009

and is in compliance with: