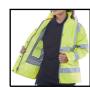

## LADIES EXEC HI VIS JKT SY S SIZE 10

Product Code:

LBD30SYS

Selling UOM:

Each

Pack Size:

1

- Tailored fit.
- Fully breathable with grey mesh lining
- Concealed hood in collar, hook and loop closure.
- Heavy duty two way front zip to neck with studded storm flap.
- Zipped security pocket.
- Part elasticated waist.
- Angled hip pockets with stud closure flaps & reflective piping.
- Internal right breast smartphone pocket.
- Internal left breast pocket with pen holder.
- · Wicking strip.
- Zipped access for badging.
- Storm cuffs with hook and loop adjustment.
- Retro reflective tape.
- EN ISO20471 Class 3
- EN 343:2003 + A1:2007 Class 3. 3.