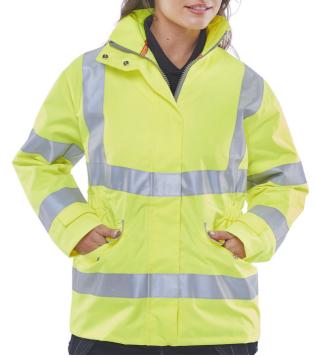

## LADIES EXEC HI VIS JKT SY S SIZE 10

Product Code:

LBD30SYS

Selling UOM:

Each

Pack Size:

1

- Tailored fit.
- Fully breathable with grey mesh lining
- Concealed hood in collar, hook and loop closure.
- Heavy duty two way front zip to neck with studded storm flap.
- Zipped security pocket.
- Part elasticated waist.
- Angled hip pockets with stud closure flaps & reflective piping.
- Internal right breast smartphone pocket.
- Internal left breast pocket with pen holder.
- · Wicking strip.
- Zipped access for badging.
- Storm cuffs with hook and loop adjustment.
- Retro reflective tape.
- EN ISO20471 Class 3
- EN 343:2003 + A1:2007 Class 3. 3.