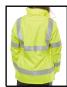

## LADIES EXEC HI VIS JKT SY S SIZE 10

Product Code:

LBD30SYS

Selling UOM:

Each

Pack Size:

1

- Tailored fit.
- Fully breathable with grey mesh lining
- Concealed hood in collar, hook and loop closure.
- Heavy duty two way front zip to neck with studded storm flap.
- Zipped security pocket.
- Part elasticated waist.
- Angled hip pockets with stud closure flaps & reflective piping.
- Internal right breast smartphone pocket.
- Internal left breast pocket with pen holder.
- · Wicking strip.
- Zipped access for badging.
- Storm cuffs with hook and loop adjustment.
- Retro reflective tape.
- EN ISO20471 Class 3
- EN 343:2003 + A1:2007 Class 3. 3.