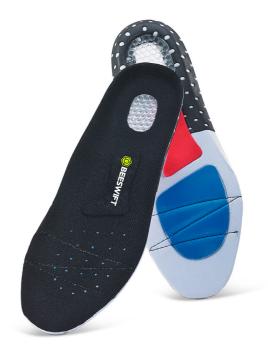

**CLICK GEL INSOLE 41/07** 

Product Code:

CF100007

Selling UOM:

Each

Pack Size:

1

Cat 1 - Minimal Risk

Non-Safety

- High elastic E.V.A insole footbed with soft latex
- Shock absorption honeycomb heel
- Excellent comfort
- Offers cushioning and support for the feet over extended walking and standing time periods
- Protects the foot from impact with the ground and helps to lessen the stress on joints and ligaments in the foot
- Helps prevent injury
- Friction reducing top fabric
- Fits in most shoes with a removable insole