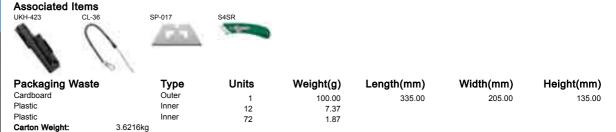

## SPECIFICATION SHEET

Product Code:

S4SL

Selling UOM:

Each

Pack Size:

12

Use with corresponding UKH-423 Safety Holster and CL-36 Lanyard