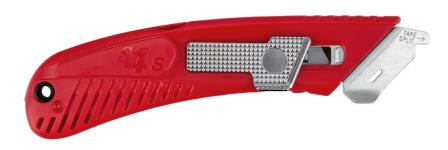

## S4 LEDT HANDED SPRING BACK SAFETY CUTTER

The S4S Self-Retracting Safety Cutter features a safety point blade that retracts once the cut is completed

This innovative cutting tool reduces costly razor blade injuries and prevents damaged product It makes box cutting easy, safe and comfortable

The guard also serves as a guide for executing the perfect cut every time, turning even a new-hire into an expert cutter instantly

Users also find that utilizing the heavy duty tape splitter while opening boxes further prevents injuries and extends the life of the blades

## **Features**

- Self-retracting safety feature
- The fixed steel guard will not flex, bend, or break like other cutters and is designed to protect the user
- 5 blade depth positions
- ntegrated heavy duty tape splitter
- Includes one SP-017 Safety Point Blade
- Tool free blade change
- The versatile S4S has five blade depth positions and the angle of the blade is set specifically to avoid damaging the box contents
- The S4S Safety Cutter is sold in green for right-handed users and red for left-handed users