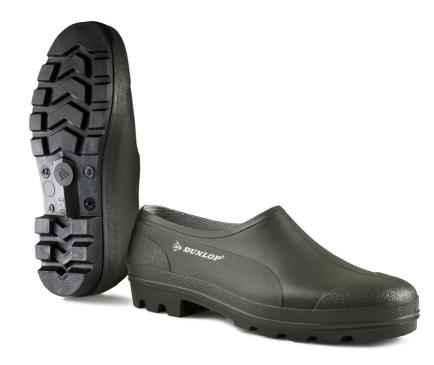

## WELLIE SHOE GREEN (B350611) 10

Easy-on and easy-off wellie shoe for agriculture areas. Resistant against minerals, animal and plant oils, fats, disinfectants and various chemicals including low-concentration acids, bases and fertilisers.

- Waterproof to give protection in wet conditions
- No steel components
- Non-safety

Selling UOM:

**Product Code:** 

**GG10** 

Pack Size:

Each

I don Oize

Water Resistant