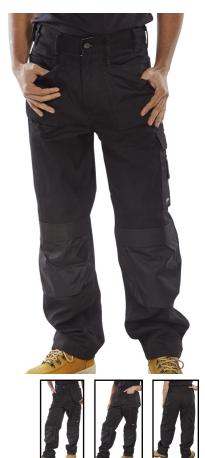

## **CLICK PREMIUM M/P BLK TRS 32**

Product Code: CPMPTBL32

Selling UOM:

Each

Pack Size:

1

- Cat 1 Minimal Risk
- 0

Garment has Knee Pad Pockets

- Rugged heavyweight polyester cotton fabric
- Multi-feature design
- Holster pockets
- Large pockets, tool holder, fasteners
- Hard wearing `Duratex` kneepad pockets and hip linings
- All main seams are triple stitched for maximum strength
- Available in Regular and Tall fit (T)
- Also available in Navy Reg & Tall fit