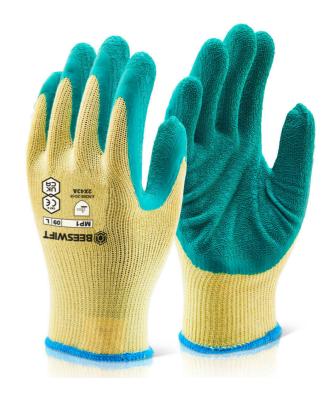

## M/P GREEN LATEX P/C GLOVE L

Product Code: MP1GL

The manufacturer or his nominated representative established in the community:

Beeswift Limited Unit 120 The Hub Birmingham United Kingdom B6 7ES

Declares that the P.P.E described above is in conformity with the provisions of Regulation (EU) 2016/425 and where in such case the national standard transposing harmonised standard numbers: