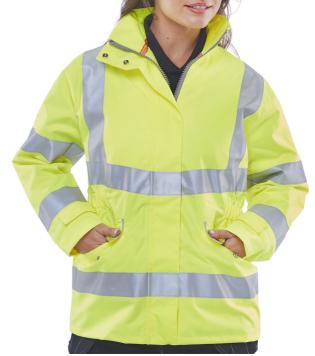

## LADIES EXEC HI VIS JKT SY M SIZE 12

Product Code:

LBD30SYM

Selling UOM:

Each

Pack Size:

1

- Tailored fit.
- Fully breathable with grey mesh lining
- Concealed hood in collar, hook and loop closure.
- Heavy duty two way front zip to neck with studded storm flap.
- Zipped security pocket.
- Part elasticated waist.
- Angled hip pockets with stud closure flaps & reflective piping.
- Internal right breast smartphone pocket.
- Internal left breast pocket with pen holder.
- · Wicking strip.
- Zipped access for badging.
- Storm cuffs with hook and loop adjustment.
- Retro reflective tape.
- EN ISO20471 Class 3
- EN 343:2003 + A1:2007 Class 3. 3.