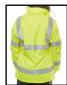

## LADIES EXEC HI VIS JKT SY M SIZE 12

Product Code:

LBD30SYM

Selling UOM:

Each

Pack Size:

1

- Tailored fit.
- Fully breathable with grey mesh lining
- Concealed hood in collar, hook and loop closure.
- Heavy duty two way front zip to neck with studded storm flap.
- Zipped security pocket.
- Part elasticated waist.
- Angled hip pockets with stud closure flaps & reflective piping.
- Internal right breast smartphone pocket.
- Internal left breast pocket with pen holder.
- · Wicking strip.
- Zipped access for badging.
- Storm cuffs with hook and loop adjustment.
- Retro reflective tape.
- EN ISO20471 Class 3
- EN 343:2003 + A1:2007 Class 3. 3.