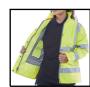

## LADIES EXEC HI VIS JKT SY M SIZE 12

Product Code:

LBD30SYM

Selling UOM:

Each

Pack Size:

1

- Tailored fit.
- Fully breathable with grey mesh lining
- Concealed hood in collar, hook and loop closure.
- Heavy duty two way front zip to neck with studded storm flap.
- Zipped security pocket.
- Part elasticated waist.
- Angled hip pockets with stud closure flaps & reflective piping.
- Internal right breast smartphone pocket.
- Internal left breast pocket with pen holder.
- · Wicking strip.
- Zipped access for badging.
- Storm cuffs with hook and loop adjustment.
- Retro reflective tape.
- EN ISO20471 Class 3
- EN 343:2003 + A1:2007 Class 3. 3.