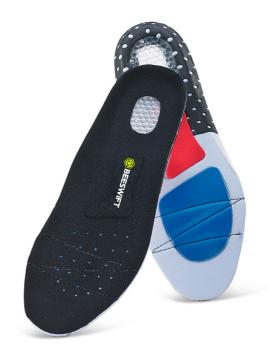

**CLICK GEL INSOLE 39/06** 

Product Code:

CF100006

Selling UOM:

Each

Pack Size:

1

Cat 1 - Minimal Risk

Non-Safety

- High elastic E.V.A insole footbed with soft latex
- Shock absorption honeycomb heel
- Excellent comfort
- Offers cushioning and support for the feet over extended walking and standing time periods
- Protects the foot from impact with the ground and helps to lessen the stress on joints and ligaments in the foot
- Helps prevent injury
- Friction reducing top fabric
- Fits in most shoes with a removable insole