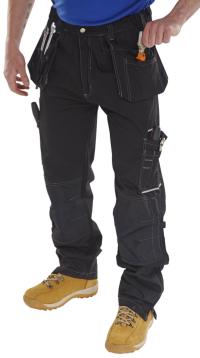

**SHAWBURY M/P TROUSER BLACK 48** 

Product Code:

SMPTBL48

Selling UOM:

Each

Pack Size:

1

Garment has Knee Pad Pockets

- 250gsm Polycotton twill fabric
- Multi pocket design with tool pouches
- Tuck away holster pockets
- 1 rear pocket with hook and loop flap
- Hammer loop
- External knee pad pouches
- Reinforced knees
- Side elastic on waist for comfort and ease of fitting
- 30cm gusset at ankles with zip closure
- Available in regular and tall fit (T)