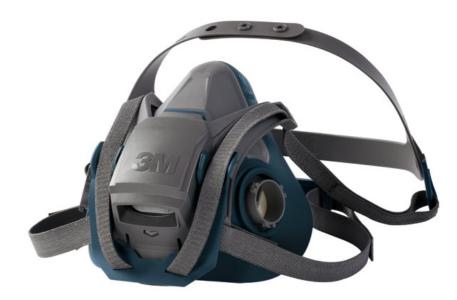

## 6501QL REUSABLE HALF MASK

The 3M 6500 Series Reusable Half Mask has been designed with tough & dirty work environments in mind. It delivers comfort durability & stability with a firm, lightly textured silicone faceseal and strong body construction.

- Quick to remove & refit.
- Comfortable in tought environments.
- Built to last.
- Works well with other PPE.
- Four point adjustment head harness.

| Packaging Waste | Туре   | Units | Weight(g) | Length(mm) | Width(mm) | Height(mm) |
|-----------------|--------|-------|-----------|------------|-----------|------------|
| Cardboard       | Outer  | 1     | 360.00    | 602.00     | 254.00    | 166.00     |
| Cardboard       | Inner  | 10    | 40.00     | 122.00     | 120.00    | 154.00     |
| Paper           | Inner  | 10    | 49.28     |            |           |            |
| Plastic         | Inner  | 10    | 9.72      |            |           |            |
| Carton Weight:  | 2.76kg | 10    | 0.72      |            |           |            |