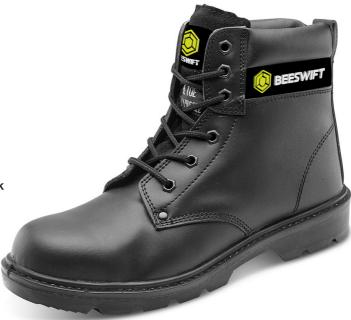

## CLICK S3 D/D 6 INCH BOOT BL 10

The manufacturer or his nominated representative established in the community:

Beeswift Limited Unit 120 The Hub Birmingham United Kingdom B6 7ES

Declares that the P.P.E described above is in conformity with the provisions of Regulation (EU) 2016/425 and where in such case the national standard transposing harmonised standard numbers: