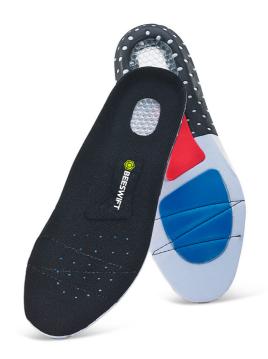

## **CLICK GEL INSOLE 38/05**

- High elastic E.V.A insole footbed with soft latex
- Shock absorption honeycomb heel
- Excellent comfort
- Offers cushioning and support for the feet over extended walking and standing time periods
- Protects the foot from impact with the ground and helps to lessen the stress on joints and ligaments in the foot
- Helps prevent injury
- Friction reducing top fabric
- Fits in most shoes with a removable insole