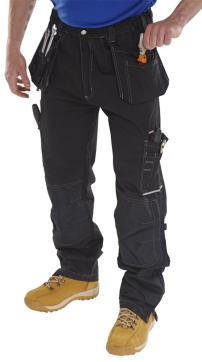

SHAWBURY M/P TROUSER BLACK 46T

Product Code:

SMPTBL46T

Selling UOM:

Each

Pack Size:

Garment has Knee Pad Pockets

- 250gsm Polycotton twill fabric
- Multi pocket design with tool pouches
- Tuck away holster pockets
- 1 rear pocket with hook and loop flap
- Hammer loop
- External knee pad pouches
- Reinforced knees
- Side elastic on waist for comfort and ease of fitting
- 30cm gusset at ankles with zip closure
- Available in regular and tall fit (T)