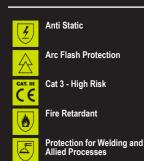

Leg length: Small (S) - 29" Regular - 31" Tall (T) - 33"

EN ISO 13688:2013 - General requirements for protective clothing EN 1149-3:2004 - Anti Static - Test methods for measurements of charge decay EN 1149-5:2008 - Anti Static - Material performance and design requirements

EN ISO 11611:2015 (Class 1 A1 A2) - Protective clothing for use in welding

EN ISO 11612:2015 (A1 A2 B1 C1) - Protection against heat and flame

## ARC FLASH

IEC 61482-2:2009 - Performance requirements and design requirements EN 61482-1-2:2007 (Class 1 = 4kA) - Box Arc testing EN 61482-1-1:2009 (ATPV = 10.8 Cal/cm2) - Open Arc testing

• Each garment style is independantly tested to both box and open ARC standards.

- Click ARC production is covered by article 11B certification.
- Does NOT conform to EN ISO 20471

| Packaging Waste | Туре    | Units | Weight(g) | Length(mm) | Width(mm) | Height(mm) |
|-----------------|---------|-------|-----------|------------|-----------|------------|
| Cardboard       | Outer   | 1     | 112.00    | 584.00     | 426.00    | 260.00     |
| Plastic         | Inner   | 20    | 33.06     |            |           |            |
| Tissue Paper    | Inner   | 20    | 0.71      |            |           |            |
| Paper           | Inner   | 20    | 22.58     |            |           |            |
| Cardboard       | Inner   | 20    | 27.87     |            |           |            |
| Cardboard       | Inner   | 20    | 1.26      |            |           |            |
| Carton Weight:  | 19.52kg |       |           |            |           |            |