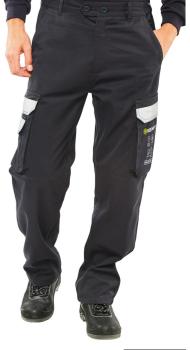

## Selling UOM:

Each

Pack Size:

1

**ARC COMPLIANT TROUSER NAVY 38T** 

- Fire retardant, Anti-static, ARC Flash cargo style trousers.
- 300gsm 60/40 Modacrylic/cotton blend.
- Inherently flame retardant.
- Flame retardant qualities will not diminish during life of garment.
- Triple stitch construction.
- 7 belt loop part elastic waistband, double button closure.
- 2 hip pockets.
- Rear patch pocket with hook and loop closure flap.
- Large bellows pocket to each leg with hook and loop closure flap.
- Right leg mobile phone pocket with hook and loop closure flap.
- All pocket flaps with Retro-reflective tape feature.
- Internal knee pad pouches.
- Large qualifying icons on left leg pocket.