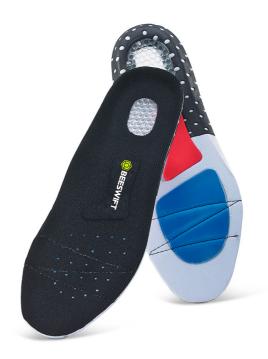

## **CLICK GEL INSOLE 37/04**

- High elastic E.V.A insole footbed with soft latex
- Shock absorption honeycomb heel
- Excellent comfort
- Offers cushioning and support for the feet over extended walking and standing time periods
- Protects the foot from impact with the ground and helps to lessen the stress on joints and ligaments in the foot
- Helps prevent injury
- Friction reducing top fabric
- Fits in most shoes with a removable insole