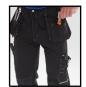

- 250gsm Polycotton twill fabric
- Multi pocket design with tool pouches
- Tuck away holster pockets
- 1 rear pocket with hook and loop flap
- Hammer loop
- External knee pad pouches
- Reinforced knees
- Side elastic on waist for comfort and ease of fitting
- 30cm gusset at ankles with zip closure
- Available in regular and tall fit (T)