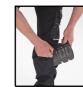

- 250gsm Polycotton twill fabric
- Multi pocket design with tool pouches
- Tuck away holster pockets
- 1 rear pocket with hook and loop flap
- Hammer loop
- External knee pad pouches
- Reinforced knees
- Side elastic on waist for comfort and ease of fitting
- 30cm gusset at ankles with zip closure
- Available in regular and tall fit (T)