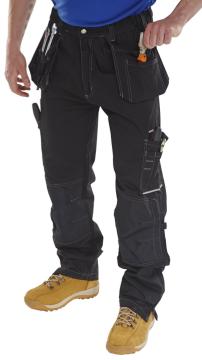

SHAWBURY M/P TROUSER BLACK 46

Product Code:

SMPTBL46

Selling UOM:

Each

Pack Size:

1

Garment has Knee Pad Pockets

- 250gsm Polycotton twill fabric
- Multi pocket design with tool pouches
- Tuck away holster pockets
- 1 rear pocket with hook and loop flap
- Hammer loop
- External knee pad pouches
- Reinforced knees
- Side elastic on waist for comfort and ease of fitting
- 30cm gusset at ankles with zip closure
- Available in regular and tall fit (T)