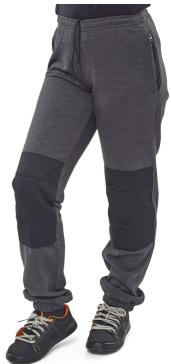

Each

Pack Size:

1

• Fleece jogging bottom

- 50% polyester 50% cottton fleece to inside 320gsm
- Elasticated waist and ankles
- 2 side hip pockets with zip fastening
- 1 rear pocket and 1 tool pocket

• Knee pad pocket

## FLEECE JOGGING BOTTOM GY LARGE

SPECIFICATIO