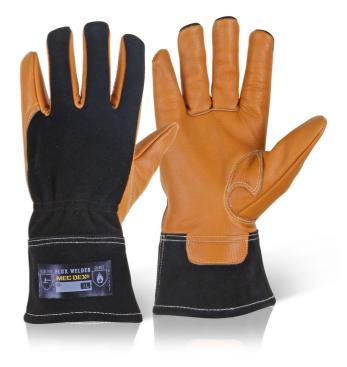

## FLUX WELDER MECHANICS GLOVE SML

HI DEXTERITY MECHANICS GLOVES

**Product Code:** 

MECWD-711S

Selling UOM:

Pair

Pack Size:

1

Features
Premium 100% goatskin leather palm
100% Cowhide split leather backing and Cuff
Aramid Kevlar fabric lining on front and back palm

Applications
High Temperature Work
Metal Foundries
Rigging
Metal Casting and Moulding
Manufacturing and Assembling
Demolition

## EN388:2003

- Level 2 Abrasion
- Level 3 Cut Resistance
- Level 4 Tear Resistance
- Level 2 Puncture EN407 4 1 1 2 4 2

Packaging Waste
Cardboard
Carton Weight:

**Type** Outer Units

Weight(g) 1,000.00 Length(mm) 655.00 Width(mm) 380.00 Height(mm)