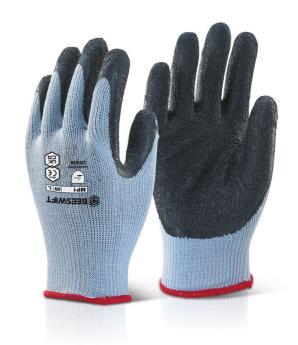

## M/P BLACK LATEX P/C GLOVE SML

Product Code: MP1BLS

The manufacturer or his nominated representative established in the community:

Beeswift Limited Unit 120 The Hub Birmingham United Kingdom B6 7ES

Declares that the P.P.E described above is in conformity with the provisions of Regulation (EU) 2016/425 and where in such case the national standard transposing harmonised standard numbers:

EN 388:2016 EN 420:2003 + A1:2009

and is in compliance with:

Module B (EU) - EU Type Certification

Is identical to the P.P.E which is subject of Certificate number:

LECFI00378549

Module B (EU) Issued by:

Intertek Testing Sevices
Centre Court, Meridian Business Park
Leicestershire
Leicester
LE19 1WD
England
NB Number: 0362