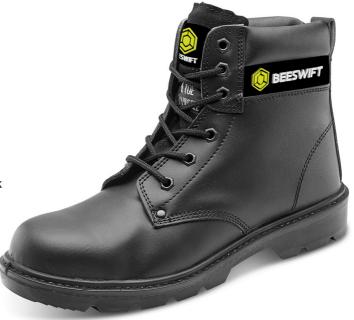

## CLICK S3 D/D 6 INCH BOOT BL 08

Product Code: CTF20BL08

The manufacturer or his nominated representative established in the community:

Beeswift Limited Unit 120 The Hub Birmingham United Kingdom B6 7ES