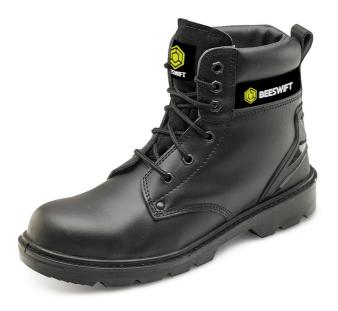

## **CLICK 6 EYELET BOOT MS BL 11**

Product Code: CF2BL11

The manufacturer or his nominated representative established in the community:

Beeswift Limited Unit 120 The Hub Birmingham United Kingdom B6 7ES