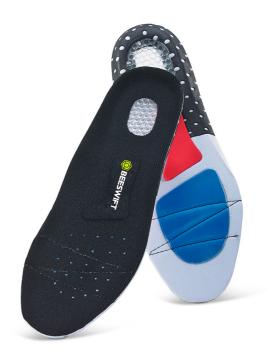

**CLICK GEL INSOLE 36/03** 

Product Code:

CF100003

Selling UOM:

Each

Pack Size:

1

Cat 1 - Minimal Risk

Non-Safety

- High elastic E.V.A insole footbed with soft latex
- Shock absorption honeycomb heel
- Excellent comfort
- Offers cushioning and support for the feet over extended walking and standing time periods
- Protects the foot from impact with the ground and helps to lessen the stress on joints and ligaments in the foot
- Helps prevent injury
- Friction reducing top fabric
- Fits in most shoes with a removable insole