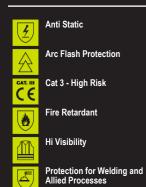

 EN ISO 13688:2013 - General requirements for protective clothing

- EN ISO 20471:2013 Class 2 Test method for high visibility • EN 1149-3:2004 - Anti Static - Test methods for measurements of charge decay
- EN 1149-5:2008 Anti Static Material performance and design requirements

 EN ISO 11611:2015 (Class 1 A1 A2) - Protective clothing for use in welding

• EN ISO 11612:2015 (A1 A2 B1 C1) - Protection against heat and flame

## ARC FLASH

IEC 61482-2:2009 - Performance requirements and design requirements EN 61482-1-2:2007 (Class 1 = 4kA) - Box Arc testing EN 61482-1-1:2009 (ATPV = 10.8 Cal/cm2) - Open Arc testing

· Each garment style is independantly tested to both box and open ARC standards.