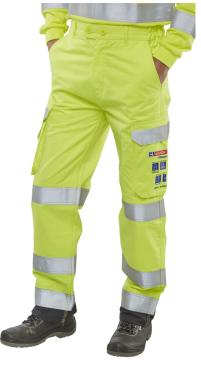

## **ARC COMPLIANT TRS SY/N 44T**

- Fire Retardant, Hi Vis, Anti-static, ARC Flash cargo style trousers.
- 300gsm 60/40 Modacrylic/cotton blend.
- Triple stitch construction.
- 7 belt loop part elastic waisband, double button closure.
- 2 hip pockets.
- Rear patch pocket with hook and loop closure flap.
- Large bellows pocket to each leg with hook and loop closure flap.
- Right leg mobile phone pocket with hook and loop closure flap.
- All pocket flaps with Retro-reflective tape feature.
- Internal knee pad pouches.
- Large qualifying icons on left leg pocket.