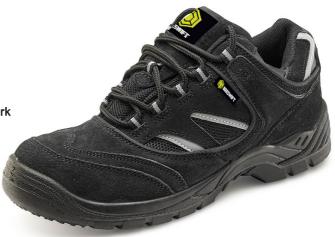

## D/D TRAINER SHOE BLACK 13

Product Code: CDDTB13

The manufacturer or his nominated representative established in the community:

Beeswift Limited Unit 120 The Hub Birmingham United Kingdom B6 7ES

Declares that the P.P.E described above is in conformity with the provisions of Regulation (EU) 2016/425 and where in such case the national standard transposing harmonised standard numbers: