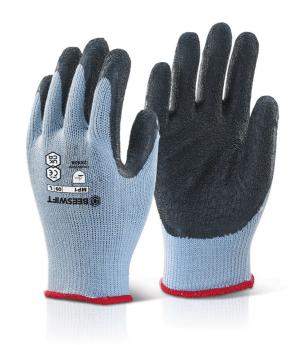

## M/P BLACK LATEX P/C GLOVE M

Product Code: MP1BLM

The manufacturer or his nominated representative established in the community:

Beeswift Limited Unit 120 The Hub Birmingham United Kingdom B6 7ES

Declares that the P.P.E described above is in conformity with the provisions of Regulation (EU) 2016/425 and where in such case the national standard transposing harmonised standard numbers:

EN 388:2016 EN 420:2003 + A1:2009

and is in compliance with:

Module B (EU) - EU Type Certification

Is identical to the P.P.E which is subject of Certificate number:

LECFI00378549

Module B (EU) Issued by:

Intertek Testing Sevices
Centre Court, Meridian Business Park
Leicestershire
Leicester
LE19 1WD
England
NB Number: 0362