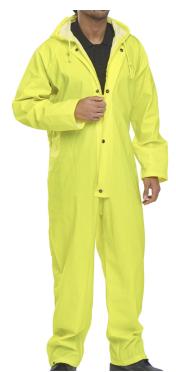

**SUPER B-DRI COVERALL S/Y XL** 

Product Code:

**SBDCSYXL** 

Selling UOM:

Each

Pack Size:

1

- CAT. I
- Cat 1 Minimal Risk

Conforms the the correct EN Standards

Garment comes with a hood

Garment conforms to EN343

BDri Welded Re-inforced Seams

- Polyester with PU coating
- Hood with drawcord
- Zip front with stud flap
- Elasticated wind cuffs
- Studded ankles
- Stitched and welded seams