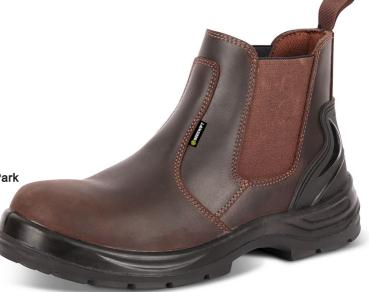

## S3 PUR DEALER BOOT BR 40/6.5

**Product Code:** CTF42BR06.5

The manufacturer or his nominated representative established in the community:

**Beeswift Limited Unit 120** The Hub Birmingham United Kingdom **B6 7ES** 