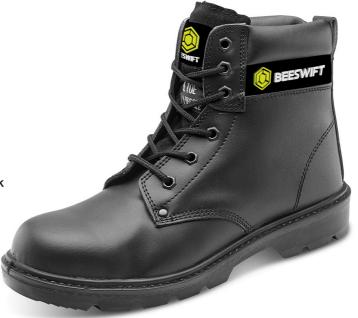

## CLICK S3 D/D 6 INCH BOOT BL 07

Product Code: CTF20BL07

The manufacturer or his nominated representative established in the community:

Beeswift Limited Unit 120 The Hub Birmingham United Kingdom B6 7ES