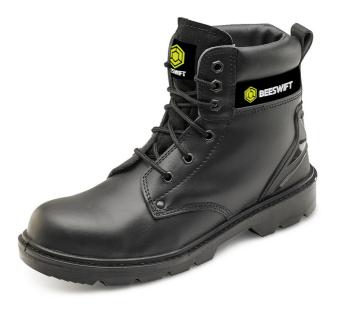

## **CLICK 6 EYELET BOOT MS BL 10**

Product Code: CF2BL10

The manufacturer or his nominated representative established in the community:

Beeswift Limited Unit 120 The Hub Birmingham United Kingdom B6 7ES