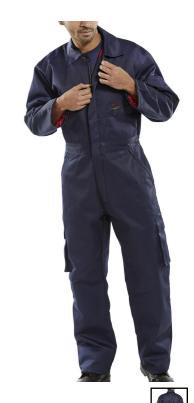

## **CLICK QUILTED B/SUIT NAVY 48**

- 65% polyester, 35% cotton
- Quilt Lined
- Concealed two way zip front
- 2 breast pockets
- Reinforced elasticated waist
- 2 swing pockets with side access
- 2 rear pockets, one with hook and loop flap
- 1 rule pocket