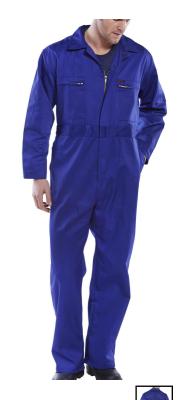

## **SUPER CLICK PC B/SUIT ROYAL 46**

**Product Code:** 

PCBSHWR46

Selling UOM:

Each

Pack Size:

Garment has a Reinforced Elasticated Waist

- 65% polyester, 35% cotton
- Concealed two-way zip
- 2 zip breast pockets
- Reinforced elasticated waist
- Double pen pocket on sleeve
- 2 swing hip pockets with side access
- 2 rear pockets, one with hook and loop fastening
- Knee pad pockets
- 1 rule pocket
- 1 hammer loop