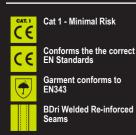

## SUPER B-DRI B & B OLIVE 2XL

SPECIFICATION SHEET

- Polyester with PU coating
- Adjustable elasticated braces with quick release buckles
- Internal bib pocket with zipped entry
- Side waist expension for easy "on-off"
- 25cm zips at ankles with hook and loop tab closure
- Stitched and welded seams