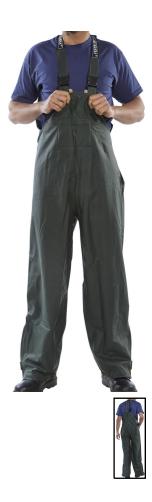

## SUPER B-DRI B & B OLIVE 2XL

SPECIFICATION SHEET

- Polyester with PU coating
- Adjustable elasticated braces with quick release buckles
- Internal bib pocket with zipped entry
- Side waist expension for easy "on-off"
- 25cm zips at ankles with hook and loop tab closure
- Stitched and welded seams