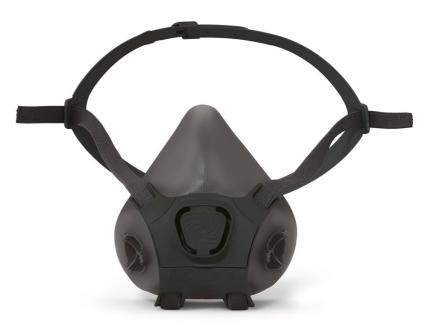

## MOLDEX 7004 SILICONE HALF MASK SIZE SMALL

- Remains soft & stable in shape even at extreme temperatures
- Lightweight
- Mask body is gentle on the skin
- Easy to clean and maintain
- Low profile design for excellent field of vision
- Use with Moldex EASYLOCK filter system that requires no additional clips or holders
- All filter combinations possible
- Mask body only available in three sizes
- 1 unit per box
- Tested and certified to EN 140:1998