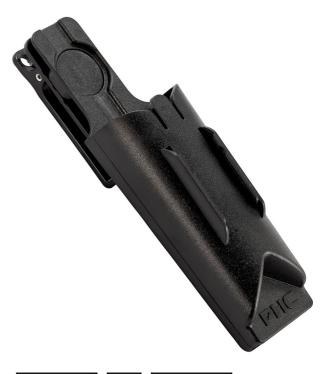

## AUTO-RETRACT SWIVEL HOLSTER

Product Code:

UKH-423

Selling UOM:

Each

Pack Size:

1

The UKH-423 Plastic Swivel Holster helps employees retain cutters while increasing productivity and safety

The holster's innovative design acts as an additional safety measure following each use The unique swivel design rotates the holster for the most comfortable positions on the user's hip while sitting or standing

## Features

- Durable Plastic Swivel Holster rotates 360 degrees
- The UKH-423 Holster is specially designed for the S4, S4S and S5 Safety Cutters
- · Built in notch automatically retracts blade when cutter is holstered
- Clips on to belt, pants or pocket
- PBD-SP017B fits to the front for additional
- blade storage