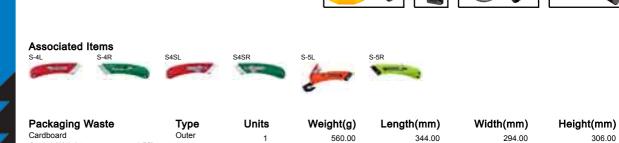

## Features

- Durable Plastic Swivel Holster rotates 360 degrees
- The UKH-423 Holster is specially designed for the S4, S4S and S5 Safety Cutters
- · Built in notch automatically retracts blade when cutter is holstered
- Clips on to belt, pants or pocket
- PBD-SP017B fits to the front for additional
- blade storage