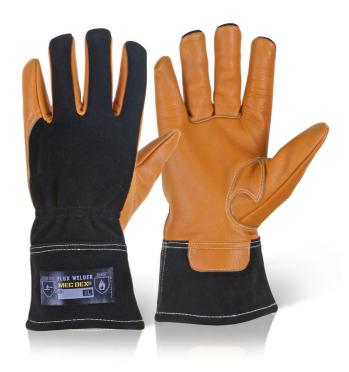

## FLUX WELDER MECHANICS GLOVE LGE

HI DEXTERITY MECHANICS GLOVES

**Product Code:** 

MECWD-711L

Selling UOM:

Pair

Pack Size:

1

Features
Premium 100% goatskin leather palm
100% Cowhide split leather backing and Cuff
Aramid Kevlar fabric lining on front and back palm

Applications
High Temperature Work
Metal Foundries
Rigging
Metal Casting and Moulding
Manufacturing and Assembling
Demolition

## EN388:2003

- Level 2 Abrasion
- Level 3 Cut Resistance
- Level 4 Tear Resistance
- Level 2 Puncture EN407 4 1 1 2 4 2

| 8 | ES           |
|---|--------------|
|   | <b>3</b> [OV |
|   | ICS (        |
|   | HAN          |
|   | MEC          |
| H | ERITY        |
|   | <b>JEXT</b>  |
|   | Ħ            |