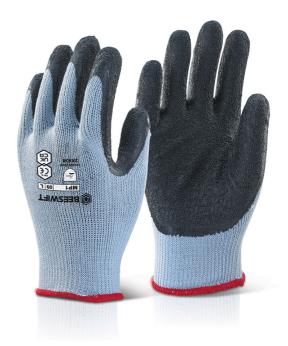

Product Code: MP1BLL

## M/P BLACK LATEX P/C GLOVE L

The manufacturer or his nominated representative established in the community:

Beeswift Limited Unit 120 The Hub Birmingham United Kingdom B6 7ES

Declares that the P.P.E described above is in conformity with the provisions of Regulation (EU) 2016/425 and where in such case the national standard transposing harmonised standard numbers: