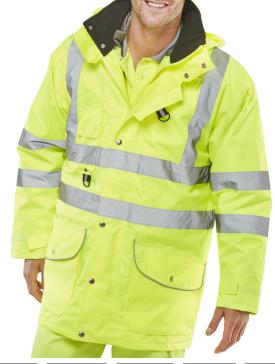

## **ELSENER 7 IN 1 SAT/YELL XL**

**Product Code:** 

7IN1SYXL

Selling UOM:

Each

Pack Size:

Garment has 3M Scotchlite tape

Garment has breathable fabric Cat 2 - Intermediate Risk

Conforms to the correct EN standards

Garment comes with a detachable hood

Garments conforms to EN ISO 20471

Garment has a pocket for easy ID access

Garment has a mobile phone pocket

Garment is weather proof

- Highly versatile garment
- Suitable for "All Seasons" use
- Breathable outer shell
- Removable hood
- External phone pocket
- D rings for attaching identity tags
- Fleece lined collar on outer garment
- Hook and loop adjustable cuffs
- Hand warmer pockets
- Inner jacket zipout sleeves
- 3M Reflective tape

Options :-

- 1, Outer jacket worn with inner jacket.
- 2, Outer jacket only.
- 3, Inner jacket only.
- 4, Inner jacket only reversed.5, Outer jacket with bodywarmer (sleeves removed).
- 6, Bodywamer only.
- 7, Bodywarmer only reversed.
- EN ISO 20471 Class 3 High Visibility
- Conforms to EN343 Class 3 Water Penetration Class 3 Air Permeability