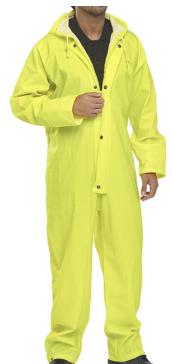

## **SUPER B-DRI COVERALL S/Y S**

Product Code:

**SBDCSYS** 

Selling UOM:

Each

Pack Size:

- Cat 1 Minimal Risk

Conforms the the correct EN Standards

Garment comes with a hood

Garment conforms to EN343

BDri Welded Re-inforced Seams

- Polyester with PU coating
- Hood with drawcord
- Zip front with stud flap
- Elasticated wind cuffs
- Studded ankles
- Stitched and welded seams