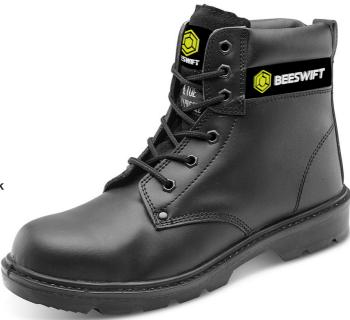

## CLICK S3 D/D 6 INCH BOOT BL 06

The manufacturer or his nominated representative established in the community:

Beeswift Limited Unit 120 The Hub Birmingham United Kingdom B6 7ES

Declares that the P.P.E described above is in conformity with the provisions of Regulation (EU) 2016/425 and where in such case the national standard transposing harmonised standard numbers: