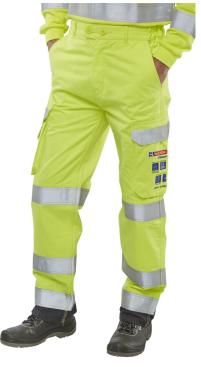

## **ARC COMPLIANT TRS SY/N 42T**

- Fire Retardant, Hi Vis, Anti-static, ARC Flash cargo style trousers.
- 300gsm 60/40 Modacrylic/cotton blend.
- Triple stitch construction.
- 7 belt loop part elastic waisband, double button closure.
- 2 hip pockets.
- Rear patch pocket with hook and loop closure flap.
- Large bellows pocket to each leg with hook and loop closure flap.
- Right leg mobile phone pocket with hook and loop closure flap.
- All pocket flaps with Retro-reflective tape feature.
- Internal knee pad pouches.
- Large qualifying icons on left leg pocket.