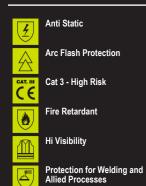

## **ARC COMPLIANT TRS SY/N 42T**

- Fire Retardant, Hi Vis, Anti-static, ARC Flash cargo style trousers.
- 300gsm 60/40 Modacrylic/cotton blend.
- Triple stitch construction.
- 7 belt loop part elastic waisband, double button closure.
- 2 hip pockets.
- Rear patch pocket with hook and loop closure flap.
- Large bellows pocket to each leg with hook and loop closure flap.
- Right leg mobile phone pocket with hook and loop closure flap.
- All pocket flaps with Retro-reflective tape feature.
- Internal knee pad pouches.
- Large qualifying icons on left leg pocket.

 EN ISO 13688:2013 - General requirements for protective clothing

- EN ISO 20471:2013 Class 2 Test method for high visibility • EN 1149-3:2004 - Anti Static - Test methods for measurements of charge decay
- EN 1149-5:2008 Anti Static Material performance and design requirements

 EN ISO 11611:2015 (Class 1 A1 A2) - Protective clothing for use in welding

• EN ISO 11612:2015 (A1 A2 B1 C1) - Protection against heat and flame

## ARC FLASH

IEC 61482-2:2009 - Performance requirements and design requirements EN 61482-1-2:2007 (Class 1 = 4kA) - Box Arc testing EN 61482-1-1:2009 (ATPV = 10.8 Cal/cm2) - Open Arc testing

· Each garment style is independantly tested to both box and open ARC standards.