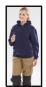

Cat 1 - Minimal Risk

Garment has a hood

Garment has a mobile phone pocket

- 300gsm 65% / 35% polycotton fleece inner
- Hood with draw cord
- Front pouch pocket with hidden mobile phone pocket
- Drop shoulder
- Ribbed cuffs
- Ribbed waistband