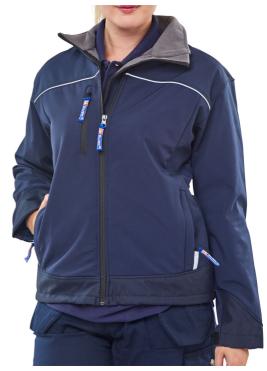

## LADIES NAVY SOFT SHELL JKT XL (SIZE 16)

Product Code:

LSSJNXL

Selling UOM:

Each

Pack Size:

1

Cat 1 - Minimal Risk

- High Stretch water resistant, windproof and breathable fabric
- Windproof and breathable fabric
- Fleece lined with internal pockets and weatherguard front flaps
- 3 zipped front pockets
- Adjustable cuffs
- Warm fleece lined collar
- Cordura® tear resistant trim on cuffs and bottom of garment
- Hip drawcord